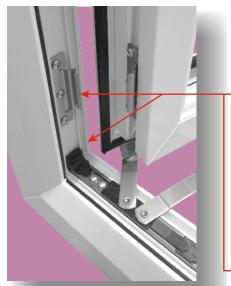

## GT Stay Guard Elite

Unit 4203 Oakfield Close, Tewkesbury Business Park, Tewkesbury, Glos GL20 8PF

T: 01684 290944

E: sales@gtwindowproducts.co.uk
W: www.gtwindowproducts.co.uk

Fit Stay Guard Elite approx 75mm centres from the internal corner as show here. Secure using 4.8 X 25 carbon steel zinc coated screws GT STAY-GUARD ELITE is a simple, easy and effective method of enhancing security for windows.

The unique engineered shape and design of Stay Guard Elite goes beyond meeting the industry's most demanding security standards.

This hinge protection device which, when fitted in conjunction with a friction stay, will assist in meeting the requirements of PAS24. Wherever possible, and to obtain the best performance, Stay-Guard Elite should be secured into reinforcement.