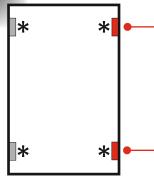

They are available in 17mm (SG036) and 13mm(SG035) standard stack heights.

Fit run up blocks on opposite side to the Stay Guard Elite and pack the unit at the same positions marked \* to stop sash movement.