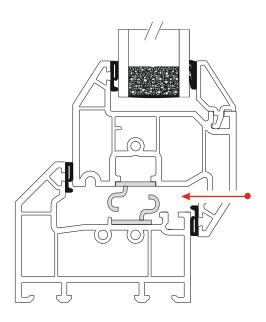

**STAY GUARD ELITE SG036** on outer frame and sash for all types of stays to include Egress/Easy Clean

All drawings are not to scale
Reinforcement and fixings have been omitted for clarity
UK Fasteners screws were used for testing when required